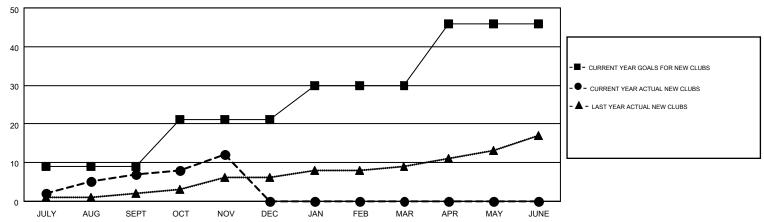

## MONTHLY MEMBERSHIP PROGRESS REPORT

Multiple District 4

Results as of: 11/30/2016

**LOCATION: CALIFORNIA** 

GMT CA 1

**GARY WONG** 

| Clubs         |                  |                   |                  |                  | Members               |                    |                                        |                    |                  |
|---------------|------------------|-------------------|------------------|------------------|-----------------------|--------------------|----------------------------------------|--------------------|------------------|
|               | RESU             | LTS FOR 2016-2017 |                  |                  | RESULTS FOR 2016-2017 |                    |                                        |                    |                  |
| QUARTER       | NEW CLUB<br>GOAL | NEW CLUBS         | DROPPED<br>CLUBS | NET<br>GAIN/LOSS | QUARTER               | NEW MEMBER<br>GOAL | CHARTER AND<br>NEW<br>MEMBERS<br>ADDED | DROPPED<br>MEMBERS | NET<br>GAIN/LOSS |
| JULY/AUG/SEPT | 9                | 7                 | 4                | 3                | JULY/AUG/SEPT         | 468                | 1,119                                  | 1,060              | 59               |
| OCT/NOV/DEC   | 12               | 5                 | 1                | 4                | OCT/NOV/DEC           | 456                | 551                                    | 313                | 238              |
| JAN/FEB/MAR   | 9                | 0                 | 0                | 0                | JAN/FEB/MAR           | 467                | 0                                      | 0                  | 0                |
| APR/MAY/JUNE  | 16               | 0                 | 0                | 0                | APR/MAY/JUNE          | 591                | 0                                      | 0                  | 0                |