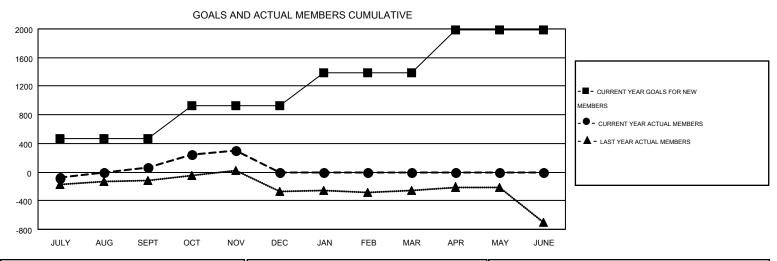

## MONTHLY MEMBERSHIP PROGRESS REPORT

Multiple District 4

Results as of: 11/30/2016

**LOCATION: CALIFORNIA** 

GMT CA 1

**GARY WONG** 

| Clubs         |                  |                   |                  |                  | Members               |                    |                                        |                    |                  |
|---------------|------------------|-------------------|------------------|------------------|-----------------------|--------------------|----------------------------------------|--------------------|------------------|
|               | RESU             | LTS FOR 2016-2017 |                  |                  | RESULTS FOR 2016-2017 |                    |                                        |                    |                  |
| QUARTER       | NEW CLUB<br>GOAL | NEW CLUBS         | DROPPED<br>CLUBS | NET<br>GAIN/LOSS | QUARTER               | NEW MEMBER<br>GOAL | CHARTER AND<br>NEW<br>MEMBERS<br>ADDED | DROPPED<br>MEMBERS | NET<br>GAIN/LOSS |
| JULY/AUG/SEPT | 9                | 7                 | 4                | 3                | JULY/AUG/SEPT         | 468                | 1,119                                  | 1,060              | 59               |
| OCT/NOV/DEC   | 12               | 5                 | 1                | 4                | OCT/NOV/DEC           | 456                | 551                                    | 313                | 238              |
| JAN/FEB/MAR   | 9                | 0                 | 0                | 0                | JAN/FEB/MAR           | 467                | 0                                      | 0                  | 0                |
| APR/MAY/JUNE  | 16               | 0                 | 0                | 0                | APR/MAY/JUNE          | 591                | 0                                      | 0                  | 0                |